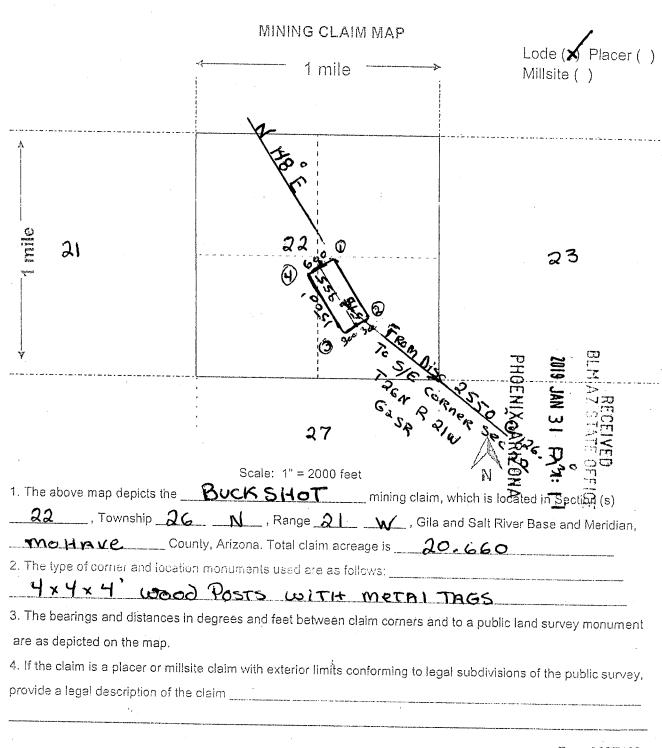

Agency Tracking ID: 1559739772

Assessment Year: 2020

Paid On: 6/5/2019

Number of BLM Serial Nr: 1
Total Amount Paid: \$155.00

| Claim Name | BLM Serial No | Lead File No | Amount Paid |
|------------|---------------|--------------|-------------|
| BUCKSHOT   | AMC452917     | AMC452917    | \$155.00    |